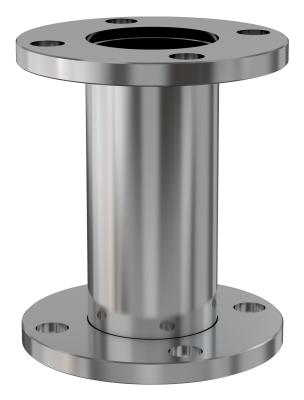

# **ASA full nipple** 11" OD X 6" ID ASA full nipple

Part number: 2N-ASA-11-600N

#### ASA full nipple 11" OD X 6" ID ASA full nipple

- One each flat and grooved flange is needed to complete a connection
- All products are available with both genders or a combination
- Contact us at 800-824-4166 if you can't find exactly what you need