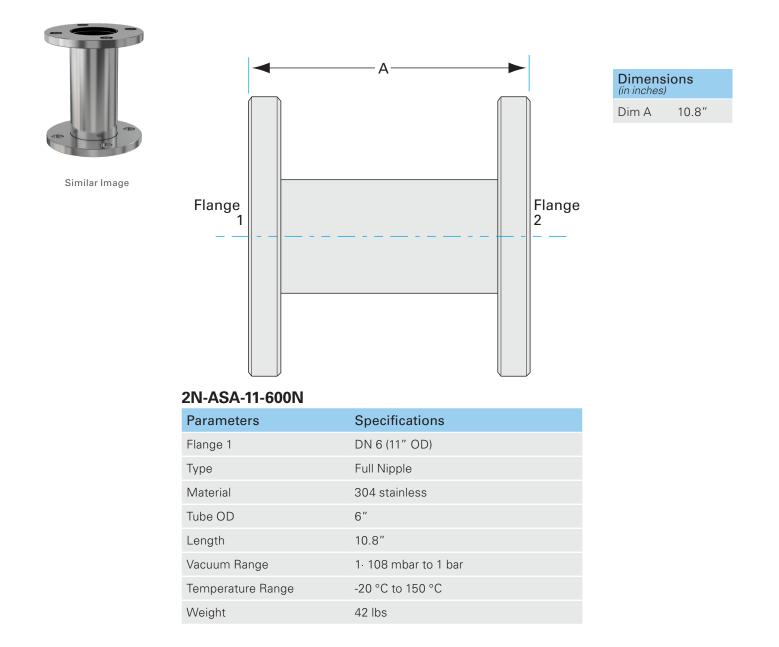

Similar Image

# **ASA full nipple** 11" OD X 6" ID ASA full nipple

Part number: 2N-ASA-11-600N

#### ASA full nipple 11" OD X 6" ID ASA full nipple

- One each flat and grooved flange is needed to complete a connection
- All products are available with both genders or a combination
- Contact us at 800-824-4166 if you can't find exactly what you need